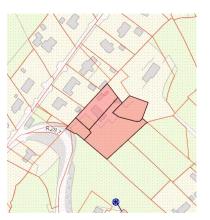

Mains water, Septic Tank, Oil Fired Central Heating, Detached Garage and range of Out offices (BER E2).

Outside: Large Site Folio: SL2217F, Development potential Subject to P.P./ Grazing for Pony.